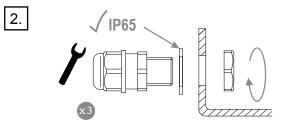

# **LS6125-2** 0-10 V PWM Converter

Install glands and connect wires

Drill holes to install glands as required. Three glands are included with the enclosure.

See wiring diagram in back for details.

4.