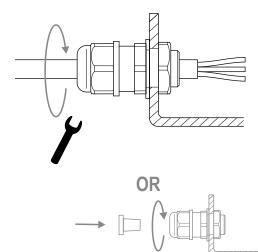

# **LS6125-2** 0-10 V PWM Converter

Install glands and connect wires

Drill holes to install glands as required. Three glands are included with the enclosure.

See wiring diagram in back for details.

4.