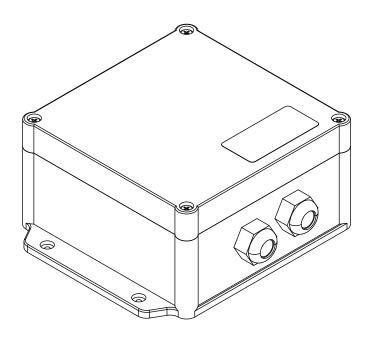

ting** for LS333ANS-2COB Only



### **Wall Plate Dimmer Setting** for all other luminaires





## **Questions?** Call +61 7 3286 2299 Email sales@lumascape.com.au www.lumascape.com.au

### SAFETY INSTRUCTIONS

WARNING - To reduce the risk of FIRE or INJURY:

- Luminaires and transformers to be installed by licensed electrical contractors.
- Luminaires to be used for intended purpose only.
- Do not operate the luminaires with a missing or damaged parts. 3.
- Use only genuine Lumascape parts to replace damaged or missing components.
- Refer to instructions for installation and operating requirements. 5.
- Ensure installation complies with local regulations

Voltage insulation test (megger) will permanently damage product and will void warranty.

SAVE THESE INSTRUCTIONS.

# **Dimensions**