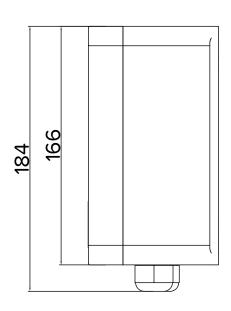

** for LS333ANS-2COB Only



### **Wall Plate Dimmer Setting** for all other luminaires





## **Questions?** Call +61 7 3286 2299 Email sales@lumascape.com.au www.lumascape.com.au

### SAFETY INSTRUCTIONS

WARNING - To reduce the risk of FIRE or INJURY:

- Luminaires and transformers to be installed by licensed electrical contractors.
- Luminaires to be used for intended purpose only.
- Do not operate the luminaires with a missing or damaged parts. 3.
- Use only genuine Lumascape parts to replace damaged or missing components.
- Refer to instructions for installation and operating requirements. 5.
- Ensure installation complies with local regulations

Voltage insulation test (megger) will permanently damage product and will void warranty.

SAVE THESE INSTRUCTIONS.

# **Dimensions**