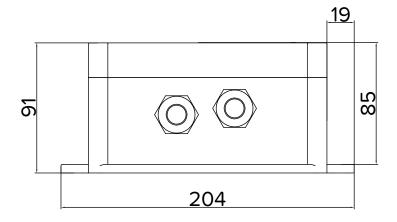

for LS333ANS-2COB Only



### **Wall Plate Dimmer Setting** for all other luminaires





## **Questions?** Call +61 7 3286 2299 Email sales@lumascape.com.au www.lumascape.com.au

### SAFETY INSTRUCTIONS

WARNING - To reduce the risk of FIRE or INJURY:

- Luminaires and transformers to be installed by licensed electrical contractors.
- Luminaires to be used for intended purpose only.
- Do not operate the luminaires with a missing or damaged parts. 3.
- Use only genuine Lumascape parts to replace damaged or missing components.
- Refer to instructions for installation and operating requirements. 5.
- Ensure installation complies with local regulations

Voltage insulation test (megger) will permanently damage product and will void warranty.

SAVE THESE INSTRUCTIONS.

# **Dimensions**