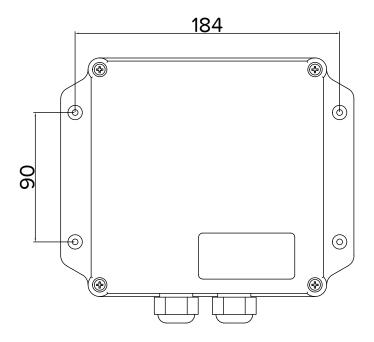

ng** for LS333ANS-2COB Only



### **Wall Plate Dimmer Setting** for all other luminaires





## **Questions?** Call +61 7 3286 2299 Email sales@lumascape.com.au www.lumascape.com.au

### SAFETY INSTRUCTIONS

WARNING - To reduce the risk of FIRE or INJURY:

- Luminaires and transformers to be installed by licensed electrical contractors.
- Luminaires to be used for intended purpose only.
- Do not operate the luminaires with a missing or damaged parts. 3.
- Use only genuine Lumascape parts to replace damaged or missing components.
- Refer to instructions for installation and operating requirements. 5.
- Ensure installation complies with local regulations

Voltage insulation test (megger) will permanently damage product and will void warranty.

SAVE THESE INSTRUCTIONS.

# **Dimensions**