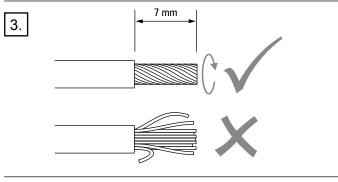

# **LS6125-2** 0-10 V PWM Converter

Install glands and connect wires

Drill holes to install glands as required. Three glands are included with the enclosure.

See wiring diagram in back for details.

4.