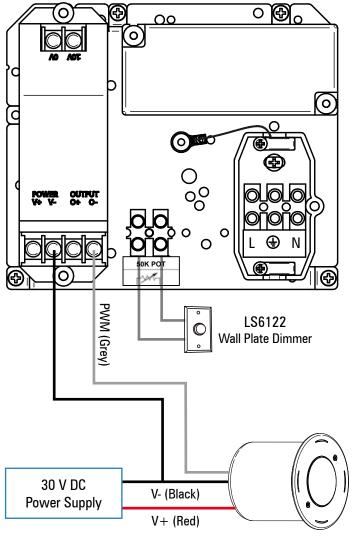

Lumascape Lighting Industries Pty Ltd 38-44 Enterprise Street, Cleveland, QLD 4163, Australia PO Box 1875, Cleveland D.C., QLD 4163, Australia

**T** 07 3286 2299 **F** 07 3286 6599

# **INSTALLATION INSTRUCTIONS**

A.C.N. 0105 72 773

LS6125-2 0-10 V PWM Converter 100-240 V AC 10 W maximum IP65 Ta 50 °C

# **LS6125-2** 0-10 V PWM Converter

Install glands and connect wires

Drill holes to install glands as required. Three glands are included with the enclosure.

See wiring diagram in back for details.







4.



# **Finished Appearance**



### **Wiring Configuration**

### **Wall Plate Dimmer Setting** for LS333ANS-2COB Only



### **Wall Plate Dimmer Setting** for all other luminaires





## **Questions?** Call +61 7 3286 2299 Email sales@lumascape.com.au www.lumascape.com.au

### SAFETY INSTRUCTIONS

WARNING - To reduce the risk of FIRE or INJURY:

- Luminaires and transformers to be installed by licensed electrical contractors.
- Luminaires to be used for intended purpose only.
- Do not operate the luminaires with a missing or damaged parts. 3.
- Use only genuine Lumascape parts to replace damaged or missing components.
- Refer to instructions for installation and operating requirements. 5.
- Ensure installation complies with local regulations

Voltage insulation test (megger) will permanently damage product and will void warranty.

SAVE THESE INSTRUCTIONS.

# **Dimensions**