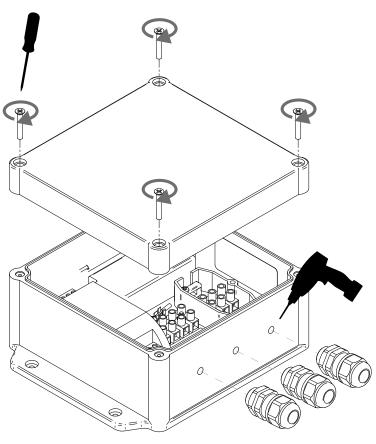

# **LS6125-2** 0-10 V PWM Converter

Install glands and connect wires

Drill holes to install glands as required. Three glands are included with the enclosure.

See wiring diagram in back for details.

4.