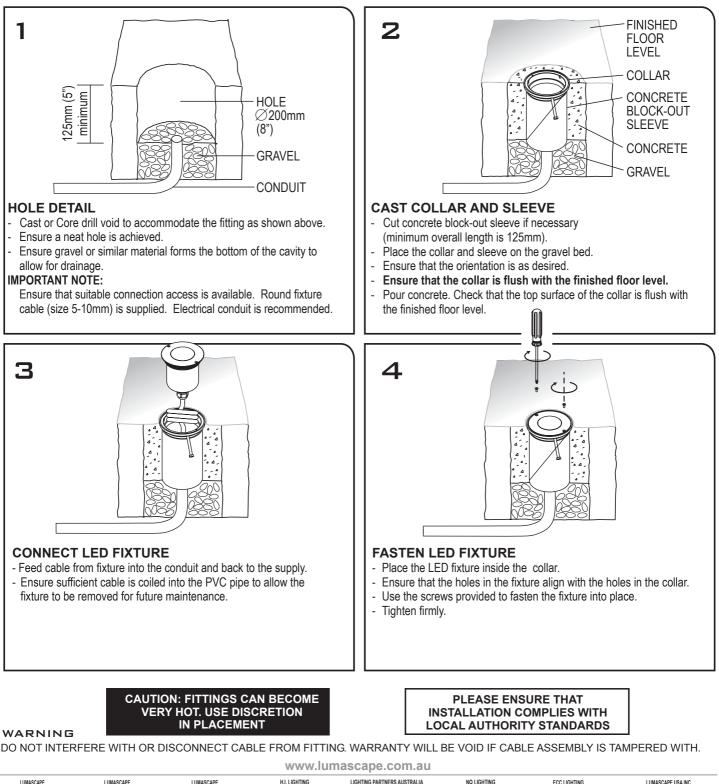

## IMPORTANT INSTRUCTIONS

For installation of: pre-installation kit LS698-K Warning: The Luminaire should only be used complete with its protective shield (cover) All connections must be kept dry; failure to do so may result in product reliability issues

Important Note:

- This fixture is suitable for wall, floor and in ground mounting. Suitable for drive-over applications. CAUTION: This product must only be installed by a licensed electrical worker

## WARNING - To reduce the risk of FIRE or INJURY:

- 1. Luminaires and transformers to be installed by qualified installers only.
- 2. Luminaires to be used for intended purpose only. e.g Wall Mount fittings must be wall mounted.
- 3. Luminaires can become very hot. Use discretion in placement.
- 4. Do not touch hot lens, guard, or enclosure.
- 5. CAUTION HOT SURFACE. Keep away from curtains and other combustible material.
- 6. Turn Off/Unplug and allow to cool before replacing lamp.
- 7. Keep lamp away from materials that may burn.
- 8. Never touch lamp with bare fingers. Oil from skin may damage lamp. Hold lamp with soft cloth when installing or replacing.
- 9. Do not operate the luminaires with a missing or damaged parts.
- 10. Replace any cracked protective shield
- 11. Use only lamp type, voltage and wattage as specified by Lumascape on the product label.
- 12. Use only genuine Lumascape parts to replace damaged or missing components.
- 13. Luminaires supplied with Loctite Silver Grade Anti Seize lubricant on threads. Reapply if needed.
- 14. Refer to instructions for installation and operating requirements.
- 15. Ensure installation complies with local regulations