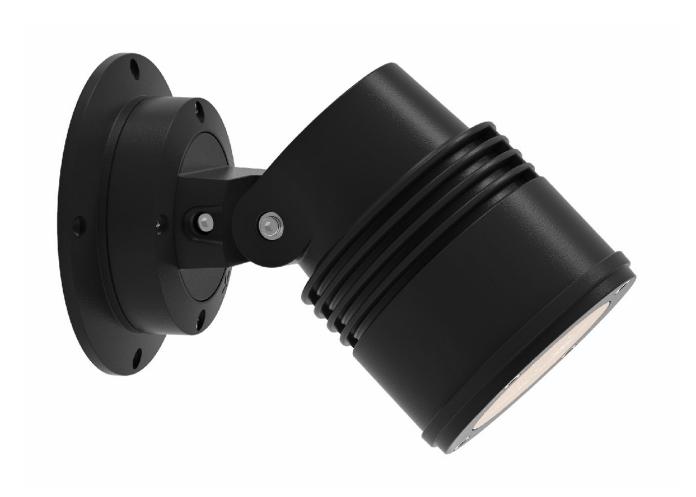

## **READ ALL SAFETY INSTRUCTIONS FIRST**

- > Follow instructions carefully, failure to do so will void warranty.
- > Ensure installation complies with local law and applicable standards.
- > Input voltage is 30 to 48 Vdc
- Only use Lumascape power supply, control equipment and leader cables.
- > Ensure mains input power is surge protected.
- > Never make connections whilst the power is connected.

- > Do not make modifications or alter the product.
- > Keep luminaire and connections clean and free of debris and moisture.
- > It is the installers responsibility that the installation is adequately sealed to avoid moisture ingress.