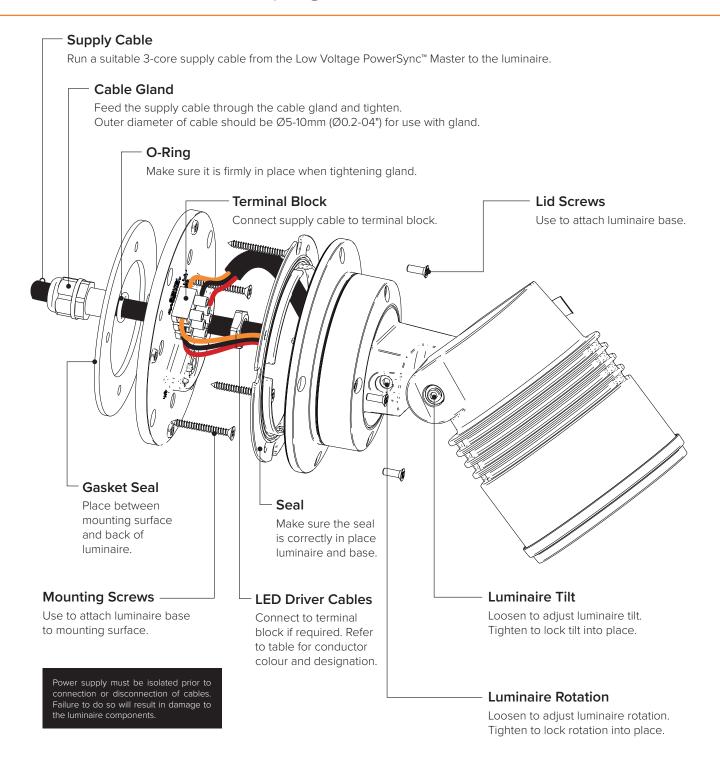

## **READ ALL SAFETY INSTRUCTIONS FIRST**

- > Follow instructions carefully, failure to do so will void warranty.
- > Ensure installation complies with local law and applicable standards.
- > Input voltage is 30 to 48 Vdc
- Only use Lumascape power supply, control equipment and leader cables.
- > Ensure mains input power is surge protected.
- > Never make connections whilst the power is connected.

- > Do not make modifications or alter the product.
- > Keep luminaire and connections clean and free of debris and moisture.
- > It is the installers responsibility that the installation is adequately sealed to avoid moisture ingress.

## Wiring Designation

## Low Voltage 30 to 48 Vdc

| Designation | Color  |  |
|-------------|--------|--|
| + DC        | Red    |  |
| - DC        | Black  |  |
| Data        | Orange |  |
|             |        |  |