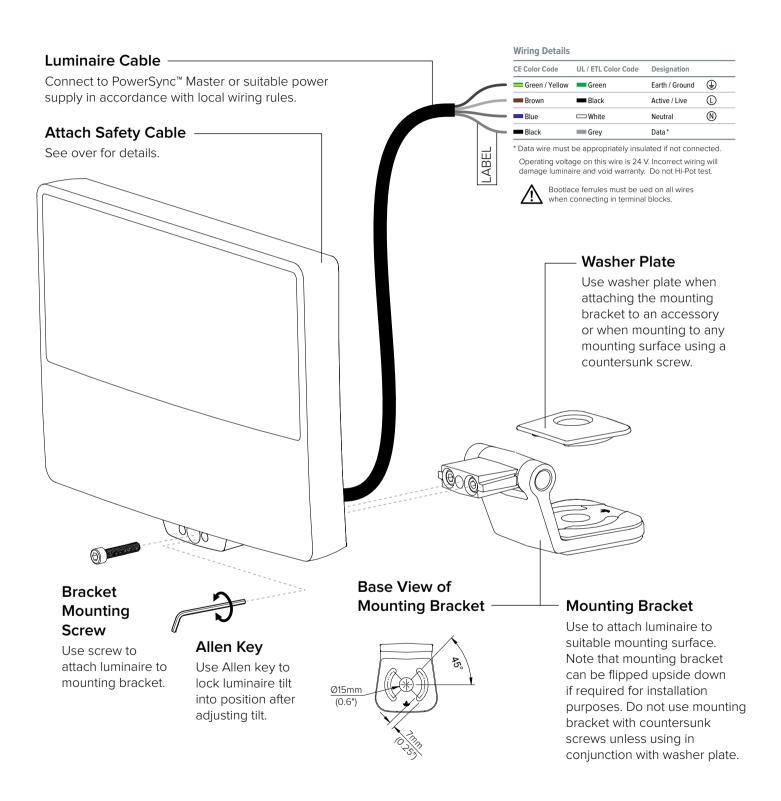

## Safety Cable Attachment

Be sure to use spring washers provided (between screw head and safety anchor) to ensure screws don't loosen over time.

## **Attach Safety Cable**

Attach the safety cable to the bracket. Minimum break load for cable must be ≥1,020 kg

## **Attach Safety Cable**

Attach the other end of the safety cable to a structural component in a suitable manner.