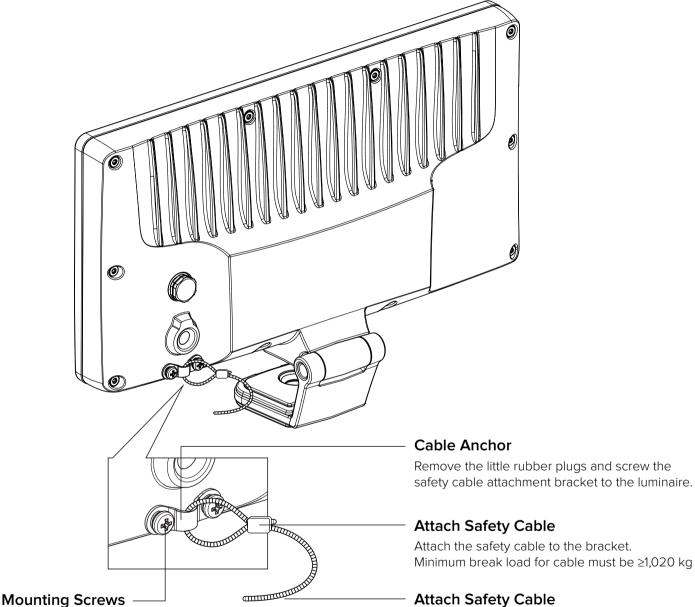

## Safety Cable Attachment

Be sure to use spring washers provided (between screw head and safety anchor) to ensure screws don't loosen over time.

## **Attach Safety Cable**

Attach the safety cable to the bracket. Minimum break load for cable must be ≥1,020 kg

## **Attach Safety Cable**

Attach the other end of the safety cable to a structural component in a suitable manner.