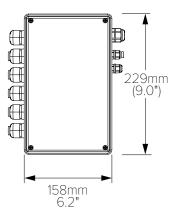

## **Technical Drawings**

Top View

Side View

Products and specifications are subject to change without notice.

ASIA PACIFIC 18 Brandl Street, Eight Mile Plains, QLD 4113, Australia P: +61 7 3854 5000 | F: +61 7 3854 5001 | Email: sales@lumascape.com.au | www.lumacape.com.au | NORTH AMERICA 1300 Industrial Road, Unit #19, San Carlos, CA 94070, USA Phone +1 650 595 5862 | Fax +1 650 595 5820 | Email: info@lumascape.com | www.lumacape.com