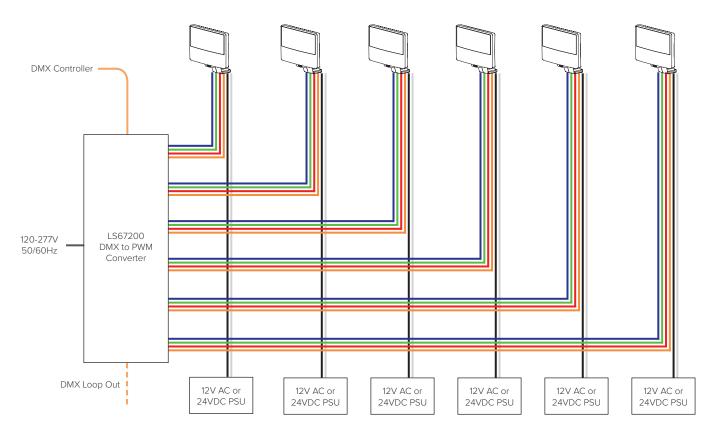

# Network Topology - Low Voltage

- Up to six luminaires addressed and controlled individually
- All luminaires have individual, integral drivers
- Luminaires powered by individual power supplies

Products and specifications are subject to change without notice.